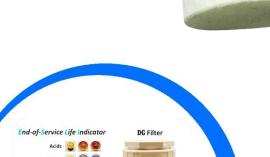

## Real-time indication

The high sensitivity of the breakthrough indicator to its target vapors, provide the user with immediate indication of filter saturation

**PRP Inline** 

The sorption media on top of the indicator's sensor protects it from possible exposure to trace amounts of toxic vapors that might exist in the surrounding environment.

## **Available Applications**

Acids, allyl bromide, ammonia, basic vapors, chlorine dioxide, formaldehyde, glutaraldehyde, halogens, hydrazine, hydrogen sulfide, mercaptans, mercury and mercury II compounds, methyl ketones, nitrogen dioxide, sulfur dioxide and organic vapors