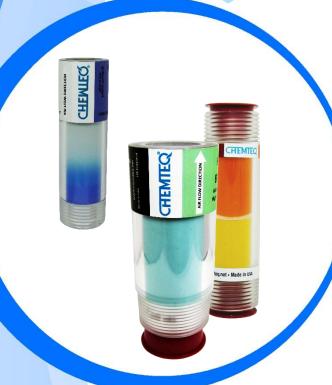

CHEMIEQ

- chlorine dioxide sterilization strip
- colorimetric indicators
- > filter breakthrough indicator stickers (BTIS, BTIS B, BTIS SMF)
- > filter breakthrough indicators (BTI, BTI 2, BTI 3, BTI Inline, BTI AFT)
- > filters with end-of service life indicators (DG filters with ESLI)
- pressure rated plugs inline ESLI (PRP Inline, ESLI)
- surface contamination testing wipes
- water contamination testing kits

Chemteq breakthrough indicators allow users to get the most of their filter and sorption media while protecting

themselves and the environment from exposure to toxic emissions