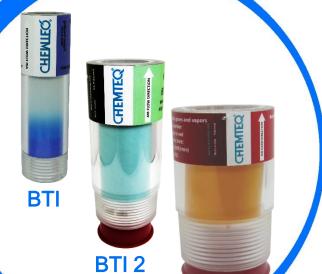

Chemteq breakthrough indicators allow users to get the most of their filter and sorption media while protecting

themselves and the environment from exposure to toxic emissions

## Real-time indication

The high sensitivity of the breakthrough indicator to its target vapors, provide the user with immediate indication of filter saturation

**PRP Inline** 

The sorption media on top of the indicator's sensor protects it from possible exposure to trace amounts of toxic vapors that might exist in the surrounding environment.

BTI 3

855-CHEMTEQ (855-246-6837). International +1-757-622-2223

sales@chemteq.net

855-CHEMTEQ (855-246-6837). International +1-757-622-2223

**All Products** Manufactured in USA

**Chlorine Dioxide Sterilization Strip** 