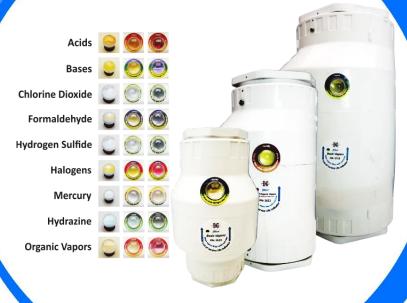

**DG** Filters with ESLI

## **Available Applications**

Acids, allyl bromide, ammonia, basic vapors, chlorine dioxide, formaldehyde, glutaraldehyde, halogens, hydrazine, hydrogen sulfide, mercaptans, mercury and mercury II compounds, methyl ketones, nitrogen dioxide, sulfur dioxide and organic vapors