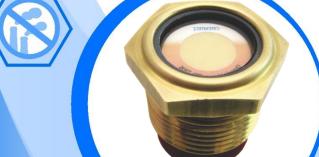

## Real-time indication

The high sensitivity of the breakthrough indicator to its target vapors, provide the user with immediate indication of filter saturation

**PRP Inline** 

The sorption media on top of the indicator's sensor protects it from possible exposure to trace amounts of toxic vapors that might exist in the surrounding environment.