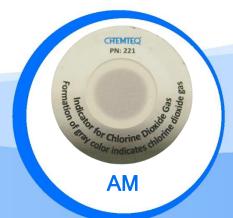

## **Available Applications**

Acids, allyl bromide, ammonia, basic vapors, chlorine dioxide, formaldehyde, glutaraldehyde, halogens, hydrazine, hydrogen sulfide, mercaptans, mercury and mercury II compounds, methyl ketones, nitrogen dioxide, sulfur dioxide and organic vapors